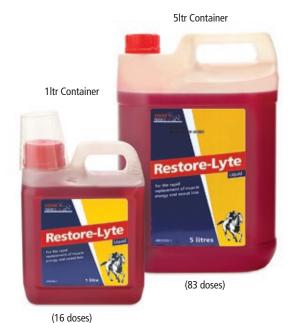

### The Team at Equine Products UK Ltd

Proud member of

| ACTION 9 | WELL BEING                                                                             |    | DIGESTIO     | N & GUT NUTRITION                                                                                      |    |
|----------|----------------------------------------------------------------------------------------|----|--------------|--------------------------------------------------------------------------------------------------------|----|
| ACTION   | NO MORE BUTE HIGHLY ABSORBABLE & BIOAVAILABLE CURCUMIN                                 | 06 | DIGESTION    | SAND SHIFTER  PSYLLIUM - ASSISTS REMOVAL OF SAND & SOIL PARTICLES IN THE GUT                           | 14 |
| AGED WE  | EQUINE OAP SUPPLEMENT TO AID THE VETERAN HORSE                                         | 07 |              | TRANSVITE PASTE HIGH CONCENTRATION PROBIOTIC PASTE - ESSENTIAL ADDITIVE FOR YOUNG STOCK                | 14 |
| AIRWAYS  | FLAIR<br>NASAL STRIPS                                                                  | 08 |              | TRANSVITE EXCEL  THE ULTIMATE GUT BALANCER – UPWARDS OF 250% STRONGER THAN LEADING BRANDS              | 15 |
|          | BREEZE-UP ASSISTS HEALTHY BREATHING                                                    | 09 | Pares Vision | TRANSVITE GUT BALANCER PROBIOTIC & PREBIOTIC TO IMPROVE FIBRE DIGESTION                                | 15 |
| F        | FREE FLOW EASY TO USE ONE SHOT SYRINGE                                                 | 09 | -            | COMFORT GUT ACTIVATED CHARCOAL                                                                         | 16 |
| BONE & N | MUSCLE SUPPORT                                                                         |    |              | COMFORT GUT PRO                                                                                        |    |
|          | CALAVITE CALCIUM & VITAMIN D FEED BALANCER                                             | 10 |              | ACTIVATED CHARCOAL WITH SEAWEED                                                                        | 16 |
|          | CAL-PHOS CALCIUM & PHOSPHORUS FEED ADDITIVE                                            | 10 |              | GASTRO MAG FOR HORSES SUFFERING WITH EXCESS ACIDITY IN THE STOMACH                                     | 17 |
| con unit | MUSCLE MAKER HIGH ANTIOXIDANT AND HIGH ENERGY MUSCLE BUILDING SUPPLEMENT               | 11 | ELECTROL     | EVERYDAY ELECTROLYTE  ECONOMICAL & DERIVED FROM LOSS OF ELECTROLYTES IN HORSES SWEAT                   | 18 |
| BCAA     | OPTIMA BCAA POWDER  BRANCH CHAIN AMINO ACID POWDER FOR MUSCLE PROTECTION & DEVELOPMENT | 12 | entore Life  | RESTORE-LYTE POWDER                                                                                    |    |
| 1        | OPTIMA BCAA PASTE  BRANCH CHAIN AMINO ACID PASTE FOR MUSCLE PROTECTION & DEVELOPMENT   | 12 |              | ELECTROLYTE WITH HIGH GLYCINE CONCENTRATION FOR IMPROVED ABSORPTION, ANTIOXIDANTS AND ENERGY REPLACER. | 18 |
| CALMERS  |                                                                                        |    |              | RESTORE-LYTE LIQUID LIQUID ENERGY REPLACER POST COMPETITION                                            | 19 |
| 5001 MI  | COOL IT PASTE CALMING PASTE                                                            | 13 |              | RESTORE-LYTE GEL EASILY ABSORBED ELECTROLYTE GEL - IDEAL AFTER                                         | 19 |
| 10.000   | COOL IT POWDER                                                                         |    |              | COMPETITION OR IN TRANSIT                                                                              |    |