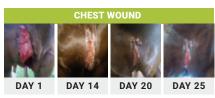

## **BREEZE-UP**

ASSISTS HEALTHY BREATHING

5ltr Container (165 Measures)

Healthy breathing is essential for horses and ponies which may be affected by external factors.

Breeze-Up has been formulated to assist healthy breathing in hostile environments where dust is present. It only contains natural ingredients and can be added to the feed, or fed directly to the horse. Use at the first signs of discomfort.