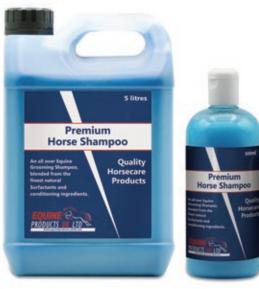

| FLY SPRAYS     |                                                                                        | RUGS CONTINUED |                                |                                                                                                              |    |
|----------------|----------------------------------------------------------------------------------------|----------------|--------------------------------|--------------------------------------------------------------------------------------------------------------|----|
| 4              | EQUISEPT FLY SPRAY  ALL PURPOSE FLY, HORSEFLY AND PEST CONTROL – EFFECTIVE IMMEDIATELY | 34             |                                | ARKLE HEAVYWEIGHT<br>TURNOUT FULL NECK RUG<br>AVAILABLE IN STANDARD & FULL NECK-<br>IDEAL FOR WINTER WEATHER | 39 |
| BANDAGE        | S AND DRESSINGS                                                                        |                |                                | TURFMASTERS COMFORT STABLE QUILTED RUG                                                                       |    |
|                | ANIMALINTEX                                                                            | 35             | A STATE OF THE PERSON NAMED IN | AVAILABLE IN STANDARD & FULL NECK COTTON LINED & POLAR FLEECE                                                | 39 |
|                | POULTICE DRESSING                                                                      |                |                                | COTTON SHEET A TOUGH AND DURABLE COTTON SUMMER SHEET                                                         | 40 |
| 2 2 E          | COTTON TISSUE & GAUZE                                                                  | 35             |                                | MESH & FLEECE COOLER A SMART AND EFFECTIVE LIGHTWEIGHT MESH COOLER                                           | 40 |
| COPTION MODE   | COTTON WOOL  100% COTTON – INTERLEAVED                                                 | 35             | SHAMPOO                        | OS & BRUSHES                                                                                                 |    |
|                | PRO WRAP  MULTI-FUNCTIONAL COHESIVE BANDAGES THAT HAVE AN ESSENTIAL PURPOSE            | 35             |                                | EQUISHINE PRO FLICK<br>GROOMING BRUSH                                                                        | 41 |
| CREAMS,        | SPRAYS & DISINFECTANTS                                                                 |                | 9                              | EQUISHINE PRO QUARTER MARKS GROOMING BRUSH                                                                   | 41 |
| Spring<br>Tile | ALUMINIUM SPRAY SILVER IN COLOUR                                                       | 36             |                                | EQUISHINE PRO DUST<br>GROOMING BRUSH                                                                         | 41 |
| 200            | HYGIENE SPRAY BLUE IN COLOUR                                                           | 36             |                                | EQUISHINE PRO FINISH<br>GROOMING BRUSH                                                                       | 41 |
|                | MANE & TAIL DETANGLER EASY TO USE SPRAY                                                | 36             | <b>S</b>                       | EQUISHINE PRO CLEAN<br>GROOMING BRUSH                                                                        | 41 |
|                | ULTRA SCRUB POWERFUL ACTIVE CLEANING SOLUTION                                          | 36             |                                | PREMIUM SHAMPOO                                                                                              | 42 |
| Labor Grand    | SULPHUR CREAM PLUS MOISTURISING & EMULSIFYING CREAM FOR USE ON CRACKED HEALS & MUDRASH | 37             |                                | PRO-WHITENING SHAMPOO                                                                                        | 42 |
|                | VIRKON S BROAD SPECTRUM DISINFECTANT                                                   | 37             |                                | TIGER'S TONGUE HORSE GROOMER                                                                                 | 43 |
| Zarayi         | ZARASYL CREAM  AIDS HEALTHY CONNECTIVE TISSUE GROWTH                                   | 38             |                                | APRIL POWER<br>SHOWER SPONGE                                                                                 | 43 |
|                |                                                                                        |                |                                |                                                                                                              |    |