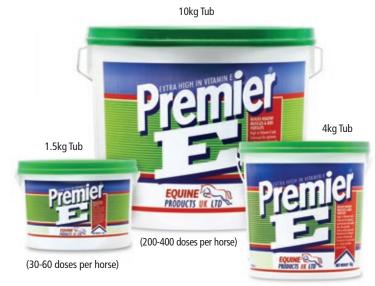

concentrate ration. No Ties is an acid base balancer, which will assist in the management of susceptible animals by maintaining the horse's buffer system and easing muscle fatigue.



- Ideal for horses prone to tying up or suffering from muscle stiffness
- Helps maintain the horses buffer system and ease muscle fatigue
- ✓ New formulation for maximum performance
- ✓ Ideal for all types of horses

#### DAILY FEEDING INSTRUCTIONS

Add to the evening feed after exercise 80ml
Add to evening feed after intensive 110ml training or competition

#### COMPOSITION

Trisodium Citrate, Sorbitol

 ADDITIVES
 (per 80ml)

 Citric Acid
 8,598mg

 Vitamin B1
 89mg

Access to fresh drinking water is vital when feeding this product.

## PREMIER E

ESSENTIAL ANTIOXIDANT & AMINO ACIDS FOR MUSCLE DEVELOPMENT



(80-160 doses per horse)

Premier E is a concentrated Vitamin E supplement for horses and ponies needing the highest levels of nutritional input.

Premier E is a powerful anti-oxidant formula which helps mop up free radicals in the muscle tissue. Premier E also helps build healthy muscles and aids fertility.



- High Vitamin E content for natural peak performance
- ✓ Four key ingredients in a glucose base
- Assists in the maintenance of fertility in brood mares and stallions
- ✓ Helps to maintain healthy muscle tissue
- ✓ High Concentration of Methionine and Lysine
- 3,000iu of Vitamin E per day

#### DAILY FEEDING INSTRUCTIONS

| Horses in training or competition | 50g |
|-----------------------------------|-----|
| Breeding stock                    | 50g |
| Ponies