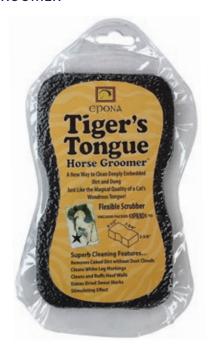

| FLY SPRAYS     |                                                                                        | RUGS CONTINUED |                                |                                                                                                              |    |
|----------------|----------------------------------------------------------------------------------------|----------------|--------------------------------|--------------------------------------------------------------------------------------------------------------|----|
| 4              | EQUISEPT FLY SPRAY  ALL PURPOSE FLY, HORSEFLY AND PEST CONTROL – EFFECTIVE IMMEDIATELY | 34             |                                | ARKLE HEAVYWEIGHT<br>TURNOUT FULL NECK RUG<br>AVAILABLE IN STANDARD & FULL NECK-<br>IDEAL FOR WINTER WEATHER | 39 |
| BANDAGE        | S AND DRESSINGS                                                                        |                |                                | TURFMASTERS COMFORT STABLE QUILTED RUG                                                                       |    |
|                | ANIMALINTEX                                                                            | 35             | A STATE OF THE PERSON NAMED IN | AVAILABLE IN STANDARD & FULL NECK COTTON LINED & POLAR FLEECE                                                | 39 |
|                | POULTICE DRESSING                                                                      |                |                                | COTTON SHEET A TOUGH AND DURABLE COTTON SUMMER SHEET                                                         | 40 |
| 2 2 E          | COTTON TISSUE & GAUZE                                                                  | 35             |                                | MESH & FLEECE COOLER A SMART AND EFFECTIVE LIGHTWEIGHT MESH COOLER                                           | 40 |
| COPTION MODE   | COTTON WOOL  100% COTTON – INTERLEAVED                                                 | 35             | SHAMPOO                        | OS & BRUSHES                                                                                                 |    |
|                | PRO WRAP  MULTI-FUNCTIONAL COHESIVE BANDAGES THAT HAVE AN ESSENTIAL PURPOSE            | 35             |                                | EQUISHINE PRO FLICK<br>GROOMING BRUSH                                                                        | 41 |
| CREAMS,        | SPRAYS & DISINFECTANTS                                                                 |                | 9                              | EQUISHINE PRO QUARTER MARKS GROOMING BRUSH                                                                   | 41 |
| Spring<br>Tile | ALUMINIUM SPRAY SILVER IN COLOUR                                                       | 36             |                                | EQUISHINE PRO DUST<br>GROOMING BRUSH                                                                         | 41 |
| 200            | HYGIENE SPRAY BLUE IN COLOUR                                                           | 36             |                                | EQUISHINE PRO FINISH<br>GROOMING BRUSH                                                                       | 41 |
|                | MANE & TAIL DETANGLER EASY TO USE SPRAY                                                | 36             | <b>S</b>                       | EQUISHINE PRO CLEAN<br>GROOMING BRUSH                                                                        | 41 |
|                | ULTRA SCRUB POWERFUL ACTIVE CLEANING SOLUTION                                          | 36             |                                | PREMIUM SHAMPOO                                                                                              | 42 |
| Labor Grand    | SULPHUR CREAM PLUS MOISTURISING & EMULSIFYING CREAM FOR USE ON CRACKED HEALS & MUDRASH | 37             |                                | PRO-WHITENING SHAMPOO                                                                                        | 42 |
|                | VIRKON S BROAD SPECTRUM DISINFECTANT                                                   | 37             |                                | TIGER'S TONGUE HORSE GROOMER                                                                                 | 43 |
| Zarayi         | ZARASYL CREAM  AIDS HEALTHY CONNECTIVE TISSUE GROWTH                                   | 38             |                                | APRIL POWER<br>SHOWER SPONGE                                                                                 | 43 |
|                |                                                                                        |                |                                |                                                                                                              |    |