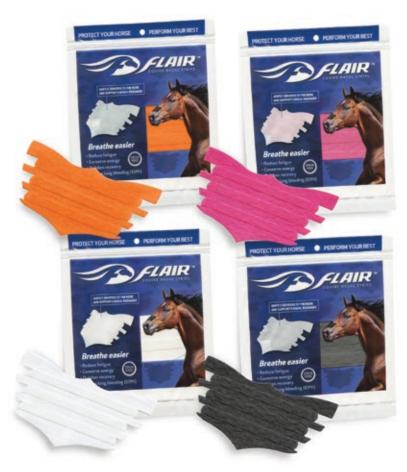

| FLY SPRAYS     |                                                                                        | RUGS CONTINUED |                                |                                                                                                              |    |
|----------------|----------------------------------------------------------------------------------------|----------------|--------------------------------|--------------------------------------------------------------------------------------------------------------|----|
| 4              | EQUISEPT FLY SPRAY  ALL PURPOSE FLY, HORSEFLY AND PEST CONTROL – EFFECTIVE IMMEDIATELY | 34             |                                | ARKLE HEAVYWEIGHT<br>TURNOUT FULL NECK RUG<br>AVAILABLE IN STANDARD & FULL NECK-<br>IDEAL FOR WINTER WEATHER | 39 |
| BANDAGE        | S AND DRESSINGS                                                                        |                |                                | TURFMASTERS COMFORT STABLE QUILTED RUG                                                                       |    |
|                | ANIMALINTEX                                                                            | 35             | A STATE OF THE PERSON NAMED IN | AVAILABLE IN STANDARD & FULL NECK COTTON LINED & POLAR FLEECE                                                | 39 |
|                | POULTICE DRESSING                                                                      |                |                                | COTTON SHEET A TOUGH AND DURABLE COTTON SUMMER SHEET                                                         | 40 |
| 2 2 E          | COTTON TISSUE & GAUZE                                                                  | 35             |                                | MESH & FLEECE COOLER A SMART AND EFFECTIVE LIGHTWEIGHT MESH COOLER                                           | 40 |
| COPTION MODE   | COTTON WOOL  100% COTTON – INTERLEAVED                                                 | 35             | SHAMPOO                        | OS & BRUSHES                                                                                                 |    |
|                | PRO WRAP  MULTI-FUNCTIONAL COHESIVE BANDAGES THAT HAVE AN ESSENTIAL PURPOSE            | 35             |                                | EQUISHINE PRO FLICK<br>GROOMING BRUSH                                                                        | 41 |
| CREAMS,        | SPRAYS & DISINFECTANTS                                                                 |                | 9                              | EQUISHINE PRO QUARTER MARKS GROOMING BRUSH                                                                   | 41 |
| Spring<br>Tile | ALUMINIUM SPRAY SILVER IN COLOUR                                                       | 36             |                                | EQUISHINE PRO DUST<br>GROOMING BRUSH                                                                         | 41 |
| 200            | HYGIENE SPRAY BLUE IN COLOUR                                                           | 36             |                                | EQUISHINE PRO FINISH<br>GROOMING BRUSH                                                                       | 41 |
|                | MANE & TAIL DETANGLER EASY TO USE SPRAY                                                | 36             | <b>S</b>                       | EQUISHINE PRO CLEAN<br>GROOMING BRUSH                                                                        | 41 |
|                | ULTRA SCRUB POWERFUL ACTIVE CLEANING SOLUTION                                          | 36             |                                | PREMIUM SHAMPOO                                                                                              | 42 |
| Labor Grand    | SULPHUR CREAM PLUS MOISTURISING & EMULSIFYING CREAM FOR USE ON CRACKED HEALS & MUDRASH | 37             |                                | PRO-WHITENING SHAMPOO                                                                                        | 42 |
|                | VIRKON S BROAD SPECTRUM DISINFECTANT                                                   | 37             |                                | TIGER'S TONGUE HORSE GROOMER                                                                                 | 43 |
| Zarayi         | ZARASYL CREAM  AIDS HEALTHY CONNECTIVE TISSUE GROWTH                                   | 38             |                                | APRIL POWER<br>SHOWER SPONGE                                                                                 | 43 |
|                |                                                                                        |                |                                |                                                                                                              |    |