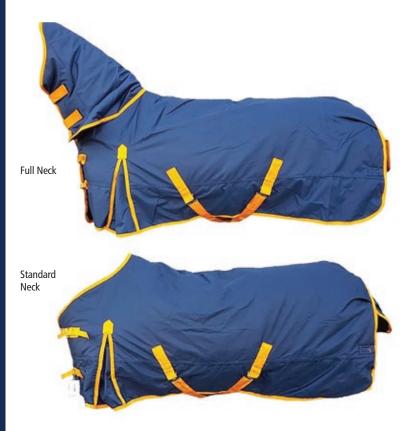

| FLY SPRAYS     |                                                                                        | RUGS CONTINUED |                                |                                                                                                              |    |
|----------------|----------------------------------------------------------------------------------------|----------------|--------------------------------|--------------------------------------------------------------------------------------------------------------|----|
| 4              | EQUISEPT FLY SPRAY  ALL PURPOSE FLY, HORSEFLY AND PEST CONTROL – EFFECTIVE IMMEDIATELY | 34             |                                | ARKLE HEAVYWEIGHT<br>TURNOUT FULL NECK RUG<br>AVAILABLE IN STANDARD & FULL NECK-<br>IDEAL FOR WINTER WEATHER | 39 |
| BANDAGE        | S AND DRESSINGS                                                                        |                |                                | TURFMASTERS COMFORT STABLE QUILTED RUG                                                                       |    |
|                | ANIMALINTEX                                                                            | 35             | A STATE OF THE PERSON NAMED IN | AVAILABLE IN STANDARD & FULL NECK COTTON LINED & POLAR FLEECE                                                | 39 |
|                | POULTICE DRESSING                                                                      |                |                                | COTTON SHEET A TOUGH AND DURABLE COTTON SUMMER SHEET                                                         | 40 |
| 2 2 E          | COTTON TISSUE & GAUZE                                                                  | 35             |                                | MESH & FLEECE COOLER A SMART AND EFFECTIVE LIGHTWEIGHT MESH COOLER                                           | 40 |
| COPTION MODE   | COTTON WOOL  100% COTTON – INTERLEAVED                                                 | 35             | SHAMPOO                        | OS & BRUSHES                                                                                                 |    |
|                | PRO WRAP  MULTI-FUNCTIONAL COHESIVE BANDAGES THAT HAVE AN ESSENTIAL PURPOSE            | 35             |                                | EQUISHINE PRO FLICK<br>GROOMING BRUSH                                                                        | 41 |
| CREAMS,        | SPRAYS & DISINFECTANTS                                                                 |                | 9                              | EQUISHINE PRO QUARTER MARKS GROOMING BRUSH                                                                   | 41 |
| Spring<br>Tile | ALUMINIUM SPRAY SILVER IN COLOUR                                                       | 36             |                                | EQUISHINE PRO DUST<br>GROOMING BRUSH                                                                         | 41 |
| 200            | HYGIENE SPRAY BLUE IN COLOUR                                                           | 36             |                                | EQUISHINE PRO FINISH<br>GROOMING BRUSH                                                                       | 41 |
|                | MANE & TAIL DETANGLER EASY TO USE SPRAY                                                | 36             | <b>S</b>                       | EQUISHINE PRO CLEAN<br>GROOMING BRUSH                                                                        | 41 |
|                | ULTRA SCRUB POWERFUL ACTIVE CLEANING SOLUTION                                          | 36             |                                | PREMIUM SHAMPOO                                                                                              | 42 |
| Labor Grand    | SULPHUR CREAM PLUS MOISTURISING & EMULSIFYING CREAM FOR USE ON CRACKED HEALS & MUDRASH | 37             |                                | PRO-WHITENING SHAMPOO                                                                                        | 42 |
|                | VIRKON S BROAD SPECTRUM DISINFECTANT                                                   | 37             |                                | TIGER'S TONGUE HORSE GROOMER                                                                                 | 43 |
| Zarayi         | ZARASYL CREAM  AIDS HEALTHY CONNECTIVE TISSUE GROWTH                                   | 38             |                                | APRIL POWER<br>SHOWER SPONGE                                                                                 | 43 |
|                |                                                                                        |                |                                |                                                                                                              |    |