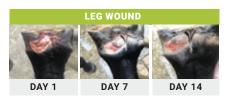

## **BREEZE-UP**

ASSISTS HEALTHY BREATHING

5ltr Container (165 Measures)

Healthy breathing is essential for horses and ponies which may be affected by external factors.

Breeze-Up has been formulated to assist healthy breathing in hostile environments where dust is present. It only contains natural ingredients and can be added to the feed, or fed directly to the horse. Use at the first signs of discomfort.