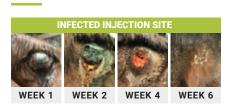

d dry the affected area before use, apply the cream liberally once or twice daily
- Zarasyl contains a proprietory amorphous Silico with a molecular structure tailored to provide sustained delivery of Orthosilicic acid to the skin
- Orthocilicic acid is the bioavailable form of silicon that's associated with healthy connective tissue growth
- Excellent healing properties for cuts/grazes/ lacerations etc
- No withdrawal period

#### **PRECAUTIONS**

- For External Use Only
- For Equine Animal Use Only
- · Store in Cool, Dry Conditions
- Keep Out Of Reach Of Children

#### COMPOSITION

Polyethylene Glycol 3350, Polyethylene Glycol 400, Polyethylene Glycol, Water, Phenoxyethanol, Polysilicic Acid, Sodium Chloride







CHEMISTRY





EASY TO C

COMPETITION



#### **BEFORE & AFTER PHOTOS**













# ARKLE HEAVYWEIGHT TURNOUT FULL NECK RUG

IDEAL FOR THE WINTER WEATHER





- Outer Tough 600 denier ripstop polyester, breathable and waterproof
- ✓ Inner 350g polyfill filling, nylon lining
- √ Fastenings Fully adjustable double front buckle fastening and double Velcro neck fastenings
- Tail and shoulder gussets for freedom of movement

A Superior and warm 350gram Standard or Full Neck Turnout rug ideal for the winter months

#### Sizes available:

5'6" | 5'9" | 6' 0" | 6'3" | 6'6" | 6'9" | 7'0"

# TURFMASTERS COMFORT STABLE QUILTED RUG

**COTTON LINED AND POLAR FLEECE** 



Full Neck

Standard Neck





- ✓ Polypropylene outer shell
- ✓ Standard and Full Neck design available
- Machine Washable and Durable and extremely economical
- ✓ Tail flap
- ✓ Detachable leg straps
- C