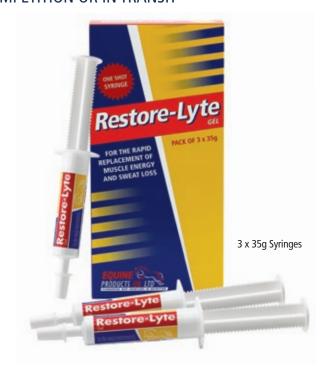

### The Team at Equine Products UK Ltd

Proud member of

| ACTION 9 | WELL BEING                                                                             |    | DIGESTIO     | N & GUT NUTRITION                                                                                      |    |
|----------|----------------------------------------------------------------------------------------|----|--------------|--------------------------------------------------------------------------------------------------------|----|
| ACTION   | NO MORE BUTE HIGHLY ABSORBABLE & BIOAVAILABLE CURCUMIN                                 | 06 | DIGESTION    | SAND SHIFTER  PSYLLIUM - ASSISTS REMOVAL OF SAND & SOIL PARTICLES IN THE GUT                           | 14 |
| AGED WE  | EQUINE OAP SUPPLEMENT TO AID THE VETERAN HORSE                                         | 07 |              | TRANSVITE PASTE HIGH CONCENTRATION PROBIOTIC PASTE - ESSENTIAL ADDITIVE FOR YOUNG STOCK                | 14 |
| AIRWAYS  | FLAIR<br>NASAL STRIPS                                                                  | 08 |              | TRANSVITE EXCEL  THE ULTIMATE GUT BALANCER – UPWARDS OF 250% STRONGER THAN LEADING BRANDS              | 15 |
|          | BREEZE-UP ASSISTS HEALTHY BREATHING                                                    | 09 | Pares Vision | TRANSVITE GUT BALANCER PROBIOTIC & PREBIOTIC TO IMPROVE FIBRE DIGESTION                                | 15 |
| F        | FREE FLOW EASY TO USE ONE SHOT SYRINGE                                                 | 09 | -            | COMFORT GUT ACTIVATED CHARCOAL                                                                         | 16 |
| BONE & N | MUSCLE SUPPORT                                                                         |    |              | COMFORT GUT PRO                                                                                        |    |
|          | CALAVITE CALCIUM & VITAMIN D FEED BALANCER                                             | 10 |              | ACTIVATED CHARCOAL WITH SEAWEED                                                                        | 16 |
|          | CAL-PHOS CALCIUM & PHOSPHORUS FEED ADDITIVE                                            | 10 |              | GASTRO MAG FOR HORSES SUFFERING WITH EXCESS ACIDITY IN THE STOMACH                                     | 17 |
| con unit | MUSCLE MAKER HIGH ANTIOXIDANT AND HIGH ENERGY MUSCLE BUILDING SUPPLEMENT               | 11 | ELECTROL     | EVERYDAY ELECTROLYTE  ECONOMICAL & DERIVED FROM LOSS OF ELECTROLYTES IN HORSES SWEAT                   | 18 |
| BCAA     | OPTIMA BCAA POWDER  BRANCH CHAIN AMINO ACID POWDER FOR MUSCLE PROTECTION & DEVELOPMENT | 12 | entore Life  | RESTORE-LYTE POWDER                                                                                    |    |
| 1        | OPTIMA BCAA PASTE  BRANCH CHAIN AMINO ACID PASTE FOR MUSCLE PROTECTION & DEVELOPMENT   | 12 |              | ELECTROLYTE WITH HIGH GLYCINE CONCENTRATION FOR IMPROVED ABSORPTION, ANTIOXIDANTS AND ENERGY REPLACER. | 18 |
| CALMERS  |                                                                                        |    |              | RESTORE-LYTE LIQUID LIQUID ENERGY REPLACER POST COMPETITION                                            | 19 |
| 5001 MI  | COOL IT PASTE CALMING PASTE                                                            | 13 |              | RESTORE-LYTE GEL EASILY ABSORBED ELECTROLYTE GEL - IDEAL AFTER                                         | 19 |
| 10.000   | COOL IT POWDER                                                                         |    |              | COMPETITION OR IN TRANSIT                                                                              |    |