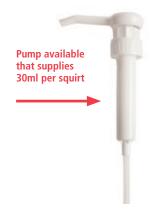

STRUCTIONS

Horses in full work 1 syringe per day

#### COMPOSITION

Sodium Chloride, Potassium Chloride, Glycerine, Calcium Carbonate

ADDITIVES (per 35g)
Citric Acid 160mg

#### TRACE ELEMENTS

Manganese 56mg
Iron 32mg
Zinc 16mg
Access to fresh drinking water is vital when feeding this product.

## **COD LIVER**

PROMOTES HEALTH, DIGESTION & CONDITION HIGH IN VITAMIN D FOR STABLED HORSES





1ltr Container

Feed as a supplement to the horse's diet to maintain healthy skin, a glossy coat and strong bones.

Cod Liver Oil has been shown to aid in the maintenance of joint mobility and suppleness.



- Cod Liver Oil is rich in vitamins A & D
- ✓ Helps promote a shiny, glossy coat
- ✓ Helps maintain supple joints
- Contains vitamin A which is important for vision, reproduction and digestion



#### **DAILY FEEDING INSTRUCTIONS**

| Horses                     | 30 - 45ml  |
|----------------------------|------------|
| Ponies                     | 15 - 30ml  |
| ANALYSIS                   | (per 1ltr) |
| 100% Blended Cod Liver Oil |            |

## **LINSEED OIL**

PROMOTES HEALTH, DIGESTION & CONDITION





5ltr Container

1ltr Container

Linseed Oil is renowned for its properties as a mild digestive aid. Fed on a regular basis it promotes a glossy, healthy coat. It also contains a high level of the essential fatty acids, Omega 3 and Omega 6. Omega 3 and Omega 6 are essential for healthy cell membranes.

# PRODUCT BENEFITS

- Linseed Oil is ideal when showing or competing
- ✓ Contains essential fatty acids, Omega 3 and Omega 6
- ✓ Gets horses into peak condition with a gloss