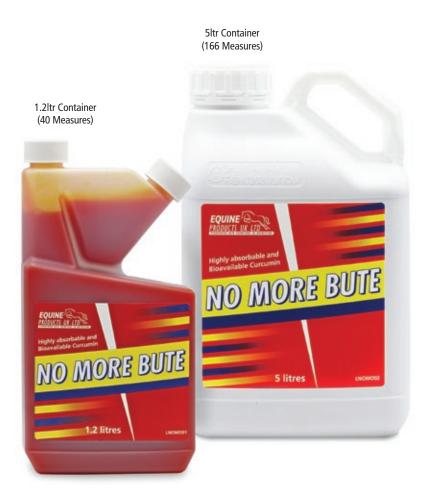

|

## **NO MORE BUTE**

HIGHLY ABSORBABLE & BIOAVAILABLE CURCUMIN



NO MORE BUTE is a complementary feed supplement for horses containing bioavailable Curcumin.

NO MORE BUTE is completely stable through the digestive system and delivers Curcumin to the intestinal wall for maximum absorption and effect. No More Bute is up to 185 times more bioavailable than native sourced Turmeric/Curcumin.



- ✓ Powerful antioxidant formula
- ✓ Highly Absorbable and Bioavailable Curcumin
- Supports the recovery process after training and competition
- Ideal during periods of intensive exercise and recovery
- ✓ No Withdrawal Period



#### **DAILY FEEDING INSTRUCTIONS**

Add to the normal feed ration and shake well before use.

| Competition / Intense Exercise | 60ml per day |
|--------------------------------|--------------|
| Maintenance                    | 30ml per