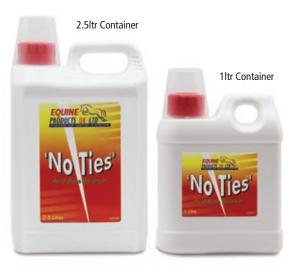

or for 60 days prior to covering.

#### COMPOSITION

Magnesium Chloride, Golden Syrup, Chaste Berry, Arctostaphylos uva ursi, Glycerine, Magnesium Chloride, Calcium Gluconate

| ADDITIVES        | (per 60g) | Analytical Constituents |       |
|------------------|-----------|-------------------------|-------|
| 3a671 Vitamin D3 | 6,000iu   | Crude Protein           | 0.2%  |
| L-tryptophan     | 300mg     | Crude Fat               | 1.11% |
| Vitamin B6       | 120mg     | Crude Fibre             | 3.5%  |
|                  |           | Crude Ash               | 4.7%  |
|                  |           | Sodium                  | 0.03  |
|                  |           | Moisture                | 49.6% |



## **NO TIES**

## ALKALI PROVIDER - ASSISTS TO NEUTRALISE ACCUMULATED LACTIC ACID



A new scientifically formulated supplement to help relieve the effects of lactic acid build up in race horses, eventers, show jumpers, trotters and horses competing in endurance events.

Accumulation of lactic acid in the blood and muscles can occur in horses that are in rigorous training, or those fed a high concentrate ration. No Ties is an acid base balancer, which will assist in the management of susceptible animals by maintaining the horse's buffer system and easing muscle fatigue.



- Ideal for horses prone to tying up or suffering from muscle stiffness
- Helps maintain the horses buffer system and ease muscle fatigue
- ✓ New formulation for maximum performance
- ✓ Ideal for all types of horses

#### DAILY FEEDING INSTRUCTIONS

Add to the evening feed after exercise 80ml
Add to ev