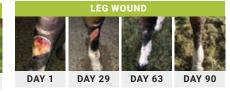

## **BREEZE-UP**

ASSISTS HEALTHY BREATHING

5ltr Container (165 Measures)

Healthy breathing is essential for horses and ponies which may be affected by external factors.

Breeze-Up has been formulated to assist healthy breathing in hostile environments where dust is present. It only contains natural ingredients and can be added to the feed, or fed directly to the horse. Use at the first signs of discomfort.