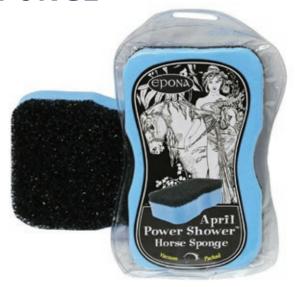

| FLY SPRAYS     |                                                                                        | RUGS CONTINUED |                                |                                                                                                              |    |
|----------------|----------------------------------------------------------------------------------------|----------------|--------------------------------|--------------------------------------------------------------------------------------------------------------|----|
| 4              | EQUISEPT FLY SPRAY  ALL PURPOSE FLY, HORSEFLY AND PEST CONTROL – EFFECTIVE IMMEDIATELY | 34             |                                | ARKLE HEAVYWEIGHT<br>TURNOUT FULL NECK RUG<br>AVAILABLE IN STANDARD & FULL NECK-<br>IDEAL FOR WINTER WEATHER | 39 |
| BANDAGE        | S AND DRESSINGS                                                                        |                |                                | TURFMASTERS COMFORT STABLE QUILTED RUG                                                                       |    |
|                | ANIMALINTEX                                                                            | 35             | A STATE OF THE PERSON NAMED IN | AVAILABLE IN STANDARD & FULL NECK COTTON LINED & POLAR FLEECE                                                | 39 |
|                | POULTICE DRESSING                                                                      |                |                                | COTTON SHEET A TOUGH AND DURABLE COTTON SUMMER SHEET                                                         | 40 |
| 2 2 E          | COTTON TISSUE & GAUZE                                                                  | 35             |                                | MESH & FLEECE COOLER A SMART AND EFFECTIVE LIGHTWEIGHT MESH COOLER                                           | 40 |
| COPTION MODE   | COTTON WOOL  100% COTTON – INTERLEAVED                                                 | 35             | SHAMPOO                        | OS & BRUSHES                                                                                                 |    |
|                | PRO WRAP  MULTI-FUNCTIONAL COHESIVE BANDAGES THAT HAVE AN ESSENTIAL PURPOSE            | 35             |                                | EQUISHINE PRO FLICK<br>GROOMING BRUSH                                                                        | 41 |
| CREAMS,        | SPRAYS & DISINFECTANTS                                                                 |                | 9                              | EQUISHINE PRO QUARTER MARKS GROOMING BRUSH                                                                   | 41 |
| Spring<br>Tile | ALUMINIUM SPRAY SILVER IN COLOUR                                                       | 36             |                                | EQUISHINE PRO DUST<br>GROOMING BRUSH                                                                         | 41 |
| 200            | HYGIENE SPRAY BLUE IN COLOUR                                                           | 36             |                                | EQUISHINE PRO FINISH<br>GROOMING BRUSH                                                                       | 41 |
|                | MANE & TAIL DETANGLER EASY TO USE SPRAY                                                | 36             | <b>S</b>                       | EQUISHINE PRO CLEAN<br>GROOMING BRUSH                                                                        | 41 |
|                | ULTRA SCRUB POWERFUL ACTIVE CLEANING SOLUTION                                          | 36             |                                | PREMIUM SHAMPOO                                                                                              | 42 |
| Labor Grand    | SULPHUR CREAM PLUS MOISTURISING & EMULSIFYING CREAM FOR USE ON CRACKED HEALS & MUDRASH | 37             |                                | PRO-WHITENING SHAMPOO                                                                                        | 42 |
|                | VIRKON S BROAD SPECTRUM DISINFECTANT                                                   | 37             |                                | TIGER'S TONGUE HORSE GROOMER                                                                                 | 43 |
| Zarayi         | ZARASYL CREAM  AIDS HEALTHY CONNECTIVE TISSUE GROWTH                                   | 38             |                                | APRIL POWER<br>SHOWER SPONGE                                                                                 | 43 |
|                |                                                                                        |                |                                |                                                                                                              |    |