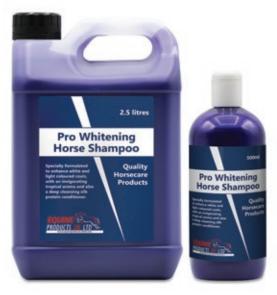

| FLY SPRAYS     |                                                                                        | RUGS CONTINUED |                                |                                                                                                              |    |
|----------------|----------------------------------------------------------------------------------------|----------------|--------------------------------|--------------------------------------------------------------------------------------------------------------|----|
| 4              | EQUISEPT FLY SPRAY  ALL PURPOSE FLY, HORSEFLY AND PEST CONTROL – EFFECTIVE IMMEDIATELY | 34             |                                | ARKLE HEAVYWEIGHT<br>TURNOUT FULL NECK RUG<br>AVAILABLE IN STANDARD & FULL NECK-<br>IDEAL FOR WINTER WEATHER | 39 |
| BANDAGE        | S AND DRESSINGS                                                                        |                |                                | TURFMASTERS COMFORT STABLE QUILTED RUG                                                                       |    |
|                | ANIMALINTEX                                                                            | 35             | A STATE OF THE PERSON NAMED IN | AVAILABLE IN STANDARD & FULL NECK COTTON LINED & POLAR FLEECE                                                | 39 |
|                | POULTICE DRESSING                                                                      |                |                                | COTTON SHEET A TOUGH AND DURABLE COTTON SUMMER SHEET                                                         | 40 |
| 2 2 E          | COTTON TISSUE & GAUZE                                                                  | 35             |                                | MESH & FLEECE COOLER A SMART AND EFFECTIVE LIGHTWEIGHT MESH COOLER                                           | 40 |
| COPTION MODE   | COTTON WOOL  100% COTTON – INTERLEAVED                                                 | 35             | SHAMPOO                        | OS & BRUSHES                                                                                                 |    |
|                | PRO WRAP  MULTI-FUNCTIONAL COHESIVE BANDAGES THAT HAVE AN ESSENTIAL PURPOSE            | 35             |                                | EQUISHINE PRO FLICK<br>GROOMING BRUSH                                                                        | 41 |
| CREAMS,        | SPRAYS & DISINFECTANTS                                                                 |                | 9                              | EQUISHINE PRO QUARTER MARKS GROOMING BRUSH                                                                   | 41 |
| Spring<br>Tile | ALUMINIUM SPRAY SILVER IN COLOUR                                                       | 36             |                                | EQUISHINE PRO DUST<br>GROOMING BRUSH                                                                         | 41 |
| 200            | HYGIENE SPRAY BLUE IN COLOUR                                                           | 36             |                                | EQUISHINE PRO FINISH<br>GROOMING BRUSH                                                                       | 41 |
|                | MANE & TAIL DETANGLER EASY TO USE SPRAY                                                | 36             | <b>S</b>                       | EQUISHINE PRO CLEAN<br>GROOMING BRUSH                                                                        | 41 |
|                | ULTRA SCRUB POWERFUL ACTIVE CLEANING SOLUTION                                          | 36             |                                | PREMIUM SHAMPOO                                                                                              | 42 |
| Labor Grand    | SULPHUR CREAM PLUS MOISTURISING & EMULSIFYING CREAM FOR USE ON CRACKED HEALS & MUDRASH | 37             |                                | PRO-WHITENING SHAMPOO                                                                                        | 42 |
|                | VIRKON S BROAD SPECTRUM DISINFECTANT                                                   | 37             |                                | TIGER'S TONGUE HORSE GROOMER                                                                                 | 43 |
| Zarayi         | ZARASYL CREAM  AIDS HEALTHY CONNECTIVE TISSUE GROWTH                                   | 38             |                                | APRIL POWER<br>SHOWER SPONGE                                                                                 | 43 |
|                |                                                                                        |                |                                |                                                                                                              |    |