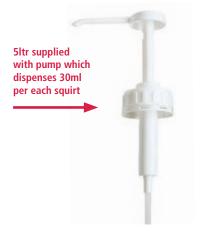

|

## **NO MORE BUTE**

HIGHLY ABSORBABLE & BIOAVAILABLE CURCUMIN



NO MORE BUTE is a complementary feed supplement for horses containing bioavailable Curcumin.

NO MORE BUTE is completely stable through the digestive system and delivers Curcumin to the intestinal wall for maximum absorption and effect. No More Bute is up to 185 times more bioavailable than native sourced Turmeric/Curcumin.



- ✓ Powerful antioxidant formula
- ✓ Highly Absorbable and Bioavailable Curcumin
- Supports the recovery process after training and competition
- Ideal during periods of intensive exercise and recovery
- ✓ No Withdrawal Period



#### **DAILY FEEDING INSTRUCTIONS**

Add to the normal feed ration and shake well before use.

| Competition / Intense Exercise | 60ml per day |
|--------------------------------|--------------|
| Maintenance                    | 30ml per day |

#### COMPOSITION

Sorbitol, Glycerine, Proplene Glycol

**ADDITIVES**Curcuma Longa L

(per 60ml) 3,000mg

## MO MORE BUTTE

Does exactly what it says on the container...

- Highly Absorbable
   Bioavailable
   Curcumin
- Powerful Antioxidant
- Ideal during periods of Intensive Exercise
   Maintenance
- No Withdrawal Period

## **EQUINE OAP**

#### SUPPLEMENT TO AID THE VETERAN HORSE



## Equine OAP is total spectrum complementary feed for older horses.

Providing vitamins, minerals, trace elements, probiotics, prebiotics and a protein source for